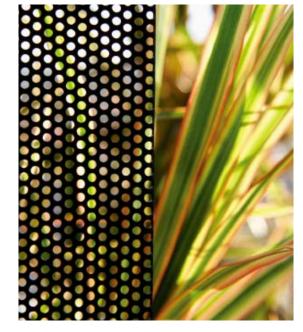

#### ALU-GARD Design

ALU-GARD utilises a strong (2mm thickness), non corrosive aluminium sheet that is perforated and powder coated to exacting standards. The sheet is retained in a frame with our riveted aluminium wedge retention system. The resulting screen is strong, extremely resistant to corrosion and provides clarity of vision.