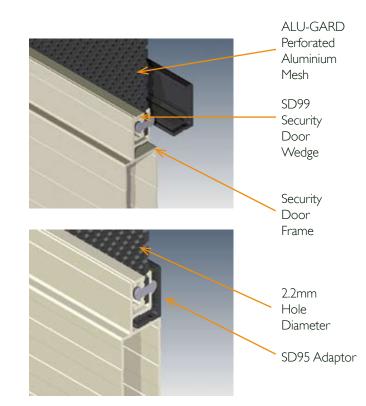

#### ALU-GARD Design

ALU-GARD utilises a strong (2mm thickness), non corrosive aluminium sheet that is perforated and powder coated to exacting standards. The sheet is retained in a frame with our riveted aluminium wedge retention system. The resulting screen is strong, extremely resistant to corrosion and provides clarity of vision.

- Hinged Doors
- Sliding Doors
- Security Window Screens
- Balustrade
- Fencing

All fixings are covered with an adaptor ensuring a smooth and clean finished product.