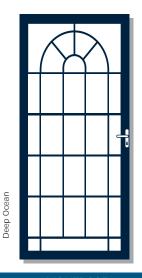

PARKVILLE 1/SB

PARKVILLE 2

PARKVILLE 3

SIDE PANELS OPTIONAL

BENDIGO

BENDIGO S/P

SEAFORD

MELTON

PARKVILLE 1/SB

PARKVILLE 2

PARKVILLE 3

BENDIGO

SEAFORD

MELTON

Charcoal

MELTON SIDE PANEL