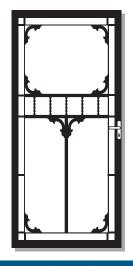

## HERITAGE COLLECTION

OPTIONAL SECURITY BARS AVAILABLE ON PARKVILLE COLLECTION AS ILLUSTRATED ON PARKVILLE 1

WHEN ORDERING THE PARKVILLE RANGE WITH SECURITY BARS ADD THE /SB CODE

THE PARKVILLE 3 HAS SECURITY BARS IN THE BOTTOM SECTION ONLY

PARKVILLE 1/SB

PARKVILLE 2

PARKVILLE 3

SIDE PANELS OPTIONAL

BENDIGO

BENDIGO S/P

SEAFORD

MELTON

PARKVILLE 1/SB

PARKVILLE 2

PARKVILLE 3

BENDIGO

SEAFORD

MELTON

Charcoal

MELTON SIDE PANEL