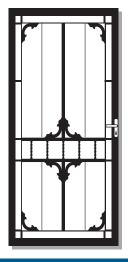

## HERITAGE COLLECTION

OPTIONAL SECURITY BARS AVAILABLE ON PARKVILLE COLLECTION AS ILLUSTRATED ON PARKVILLE 1

WHEN ORDERING THE PARKVILLE RANGE WITH SECURITY BARS ADD THE /SB CODE

THE PARKVILLE 3 HAS SECURITY BARS IN THE BOTTOM SECTION ONLY

PARKVILLE 1/SB

PARKVILLE 2

PARKVILLE 3

SIDE PANELS OPTIONAL

BENDIGO

BENDIGO S/P

SEAFORD

MELTON

PARKVILLE 1/SB

PARKVILLE 2

PARKVILLE 3

BENDIGO

SEAFORD

MELTON

Charcoal

MELTON SIDE PANEL