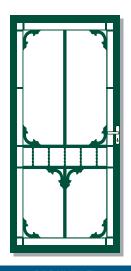

## HERITAGE COLLECTION

OPTIONAL SECURITY BARS AVAILABLE ON PARKVILLE COLLECTION AS ILLUSTRATED ON PARKVILLE 1

WHEN ORDERING THE PARKVILLE RANGE WITH SECURITY BARS ADD THE /SB CODE

THE PARKVILLE 3 HAS SECURITY BARS IN THE BOTTOM SECTION ONLY

PARKVILLE 1/SB

PARKVILLE 2

PARKVILLE 3

SIDE PANELS OPTIONAL

BENDIGO

BENDIGO S/P

SEAFORD

MELTON

PARKVILLE 1/SB

PARKVILLE 2

PARKVILLE 3

BENDIGO

SEAFORD

MELTON

Charcoal

MELTON SIDE PANEL