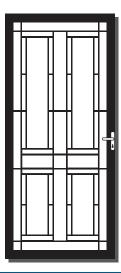

PARKVILLE 1/SB

PARKVILLE 2

PARKVILLE 3

SIDE PANELS OPTIONAL

BENDIGO

BENDIGO S/P

SEAFORD

MELTON

MELTON S/P

Upgrade at a minimal cost with Steel & Aluminium combination security doors providing strength, balance & Value. All doors are Powder coated over a Zinc Plated base using high quality Dulux powders.