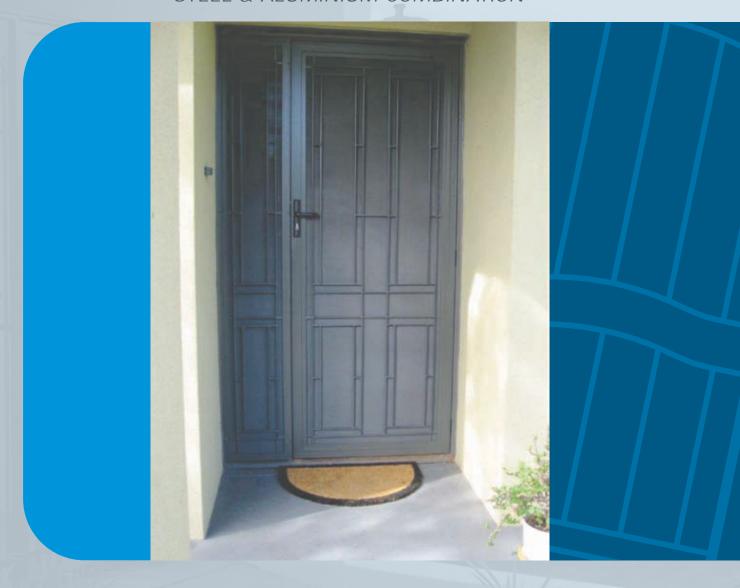

MELTON S/P

Upgrade at a minimal cost with Steel & Aluminium combination security doors providing strength, balance & Value. All doors are Powder coated over a Zinc Plated base using high quality Dulux powders.