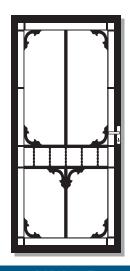

## HERITAGE COLLECTION

OPTIONAL SECURITY BARS AVAILABLE ON PARKVILLE COLLECTION AS ILLUSTRATED ON PARKVILLE 1

WHEN ORDERING THE PARKVILLE RANGE WITH SECURITY BARS ADD THE /SB CODE

THE PARKVILLE 3 HAS SECURITY BARS IN THE BOTTOM SECTION ONLY

PARKVILLE 1/SB

PARKVILLE 2

PARKVILLE 3

SIDE PANELS OPTIONAL

BENDIGO

BENDIGO S/P

SEAFORD

MELTON

PARKVILLE 1/SB

PARKVILLE 2

PARKVILLE 3

BENDIGO

SEAFORD

MELTON

Charcoal

MELTON SIDE PANEL