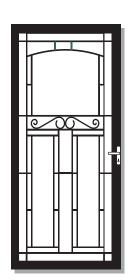

## HERITAGE COLLECTION

OPTIONAL SECURITY BARS AVAILABLE ON PARKVILLE COLLECTION AS ILLUSTRATED ON PARKVILLE 1

WHEN ORDERING THE PARKVILLE RANGE WITH SECURITY BARS ADD THE /SB CODE

THE PARKVILLE 3 HAS SECURITY BARS IN THE BOTTOM SECTION ONLY