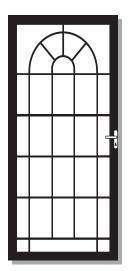

## HERITAGE COLLECTION

OPTIONAL SECURITY BARS AVAILABLE ON PARKVILLE COLLECTION AS ILLUSTRATED ON PARKVILLE 1

WHEN ORDERING THE PARKVILLE RANGE WITH SECURITY BARS ADD THE /SB CODE

THE PARKVILLE 3 HAS SECURITY BARS IN THE BOTTOM SECTION ONLY