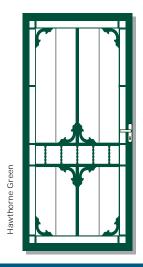

## HERITAGE COLLECTION

OPTIONAL SECURITY BARS AVAILABLE ON PARKVILLE COLLECTION AS ILLUSTRATED ON PARKVILLE 1

WHEN ORDERING THE PARKVILLE RANGE WITH SECURITY BARS ADD THE /SB CODE

THE PARKVILLE 3 HAS SECURITY BARS IN THE BOTTOM SECTION ONLY

PARKVILLE 1/SB

PARKVILLE 2

PARKVILLE 3

SIDE PANELS OPTIONAL

BENDIGO

BENDIGO S/P

SEAFORD

MELTON

PARKVILLE 1/SB

PARKVILLE 2

PARKVILLE 3

BENDIGO

SEAFORD

MELTON

Charcoal

MELTON SIDE PANEL