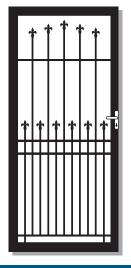

## HERITAGE COLLECTION

OPTIONAL SECURITY BARS AVAILABLE ON PARKVILLE COLLECTION AS ILLUSTRATED ON PARKVILLE 1

WHEN ORDERING THE PARKVILLE RANGE WITH SECURITY BARS ADD THE /SB CODE

THE PARKVILLE 3 HAS SECURITY BARS IN THE BOTTOM SECTION ONLY

PARKVILLE 1/SB

PARKVILLE 2

PARKVILLE 3

SIDE PANELS OPTIONAL

BENDIGO

BENDIGO S/P

SEAFORD

MELTON