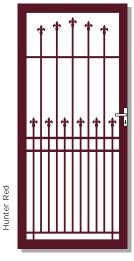

## HERITAGE COLLECTION

OPTIONAL SECURITY BARS AVAILABLE ON PARKVILLE COLLECTION AS ILLUSTRATED ON PARKVILLE 1

WHEN ORDERING THE PARKVILLE RANGE WITH SECURITY BARS ADD THE /SB CODE

THE PARKVILLE 3 HAS SECURITY BARS IN THE BOTTOM SECTION ONLY

PARKVILLE 1/SB

PARKVILLE 2

PARKVILLE 3

SIDE PANELS OPTIONAL

BENDIGO

BENDIGO S/P

SEAFORD

MELTON

PARKVILLE 1/SB

PARKVILLE 2

PARKVILLE 3

BENDIGO

SEAFORD

MELTON

Charcoal

MELTON SIDE PANEL