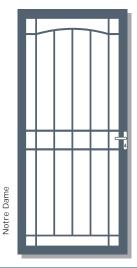

PARKVILLE 1/SB

PARKVILLE 2

PARKVILLE 3

SIDE PANELS OPTIONAL

BENDIGO

BENDIGO S/P

SEAFORD

MELTON

PARKVILLE 1/SB

PARKVILLE 2

PARKVILLE 3

BENDIGO

SEAFORD

MELTON

Charcoal

MELTON SIDE PANEL