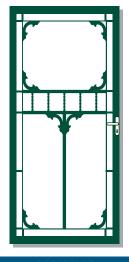

## HERITAGE COLLECTION

OPTIONAL SECURITY BARS AVAILABLE ON PARKVILLE COLLECTION AS ILLUSTRATED ON PARKVILLE 1

WHEN ORDERING THE PARKVILLE RANGE WITH SECURITY BARS ADD THE /SB CODE

THE PARKVILLE 3 HAS SECURITY BARS IN THE BOTTOM SECTION ONLY

PARKVILLE 1/SB

PARKVILLE 2

PARKVILLE 3

SIDE PANELS OPTIONAL

BENDIGO

BENDIGO S/P

SEAFORD

MELTON

PARKVILLE 1/SB

PARKVILLE 2

PARKVILLE 3

BENDIGO

SEAFORD

MELTON

Charcoal

MELTON SIDE PANEL