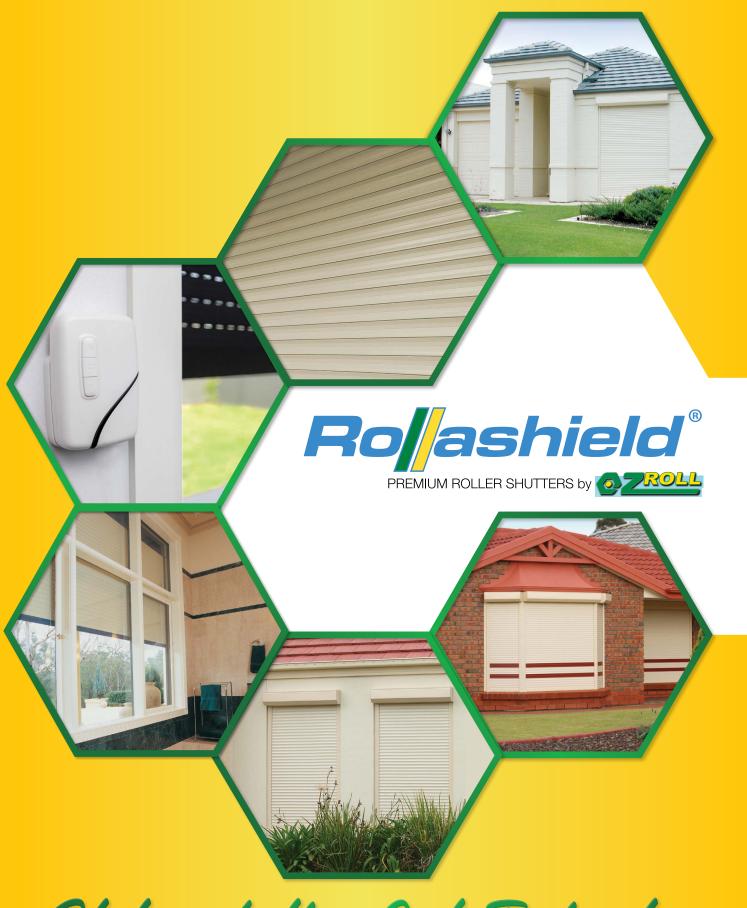

# **ROLLASHIELD SHUTTERS**

Rollashield shutters not only offer protection and peace of mind, they provide a more comfortable and eco friendly environment. Lightweight yet extremely strong, the curtain area consists of an aluminium skin injected with a polyurethane foam for added strength and insulation qualities. Manufactured right here in Australia, discover for yourself why more and more people are taking advantage of this truly multi-functional product.

SECURITY & PEACE OF MIND Present an immediate visible deterrent,

protecting your home against burglary and vandalism.

## INSULATION

Thermal insulation properties that reduce the effects of summer heat as well as retaining the warmth during the colder winter months.

10

#### PRIVACY

Offers you privacy during both day and night. You control the extent by simply adjusting the shutter to suit your needs. When fully open the shutter curtain is completely out of sight leaving you unrestricted views through your window.

#### **BUSHFIRE PROTECTION**

Extensive testing has been carried out in conjunction with the CSIRO, resulting in a 29kw/ m2 rating for AR400 Series Shutters (Technical Assessment 306) and BAL 40 (Bushre Attack Level 40) for AE401 Extruded Shutters for the protection against radiant heat from bushfires.

## **CONTROL YOUR ENVIRONMENT**

Prevent the sunlight from fading your carpets and interior furnishings as well as acting as a long term protection for window frames.

## **REDUCE ENERGY COSTS**

The cost of heating and cooling your home is substantially reduced all year round making this product an ideal investment for the future. (Reduce on energy costs and the damaging affect on the Environment)

### **NOISE AND LIGHT**

University tests have proven that roller shutters have a positive affect in the reduction of noise levels from outside of the home. Light and ventilation can be adjusted to create a pleasant, softly lit atmosphere.

## **E-SERIES**

With operation at the touch of a button this unique and affordable motorised control system is battery operated and therefore not reliant on mains power.

> FEATURES AND BENEFITS

#### **OPERATION**

Operated either electronically, manually or with the unique E-Series Drive System. Importantly your shutters are operated from inside your home to further enhance the security and convenience aspect.

#### 240V ELECTRIC MOTORS

Hardwired 240v Electric motors are available in either Standard with a fixed Wall Switch or an RTS version operated by a 1 channel or 5 channel Handheld Remote.

Also available with solar charging. Please see our E-Series brochure for more details.