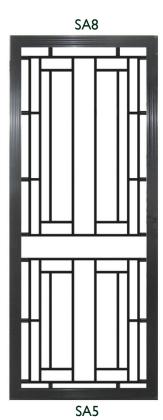

### CONTEMPORARY & TRADITIONAL CAST PANEL DESIGNS

| Item Name | Size Exc. Lugs<br>(HxW) | Size Inc. Lugs<br>(HxW) | Vertical Lug (H) | Horizontal Lugs<br>(W) |
|-----------|-------------------------|-------------------------|------------------|------------------------|
| SAI       | 900 x 615               | 970 × 795               | 70               | 90                     |
| SA2       | 900 x 615               | 970 × 795               | 70               | 90                     |
| SA3       | 900 x 615               | 970 × 795               | 70               | 90                     |
| SA4       | 1000 x 615              | 1070 x 795              | 70               | 90                     |
| SA5       | 695 x 615               | 765 x 795               | 70               | 90                     |
| SA6       | 1000 × 390              | 1070 × 500              | 70               | 55                     |
| SA7       | 700 × 390               | 770 × 500               | 70               | 55                     |
| SA8       | 1000 x 620              | 1070 × 800              | 70               | 90                     |
| SA9       | 900 x 615               | 970 × 795               | 70               | 90                     |
| SA10      | 1055 x 620              | 1125 × 800              | 70               | 90                     |
| SAII      | 745 x 615               | 815 x 795               | 70               | 90                     |
| SA12      | 900 x 385               | 970 × 505               | 70               | 60                     |
| SA101     | 900 x 995               | 1000 x 1095             | 50               | 50                     |