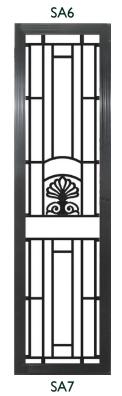

### CONTEMPORARY & TRADITIONAL CAST PANEL DESIGNS

| Item Name | Size Exc. Lugs<br>(HxW) | Size Inc. Lugs<br>(HxW) | Vertical Lug (H) | Horizontal Lugs<br>(W) |
|-----------|-------------------------|-------------------------|------------------|------------------------|
| SAI       | 900 x 615               | 970 × 795               | 70               | 90                     |
| SA2       | 900 x 615               | 970 × 795               | 70               | 90                     |
| SA3       | 900 x 615               | 970 × 795               | 70               | 90                     |
| SA4       | 1000 x 615              | 1070 x 795              | 70               | 90                     |
| SA5       | 695 x 615               | 765 x 795               | 70               | 90                     |
| SA6       | 1000 × 390              | 1070 × 500              | 70               | 55                     |
| SA7       | 700 × 390               | 770 × 500               | 70               | 55                     |
| SA8       | 1000 x 620              | 1070 × 800              | 70               | 90                     |
| SA9       | 900 x 615               | 970 × 795               | 70               | 90                     |
| SA10      | 1055 x 620              | 1125 × 800              | 70               | 90                     |
| SAII      | 745 x 615               | 815 x 795               | 70               | 90                     |
| SA12      | 900 x 385               | 970 × 505               | 70               | 60                     |
| SA101     | 900 x 995               | 1000 x 1095             | 50               | 50                     |