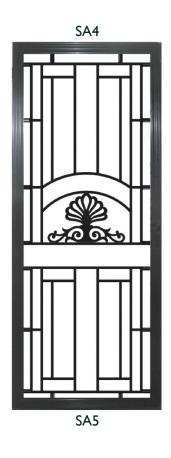

### CONTEMPORARY & TRADITIONAL CAST PANEL DESIGNS

| Item Name | Size Exc. Lugs<br>(HxW) | Size Inc. Lugs<br>(HxW) | Vertical Lug (H) | Horizontal Lugs<br>(W) |
|-----------|-------------------------|-------------------------|------------------|------------------------|
| SAI       | 900 x 615               | 970 × 795               | 70               | 90                     |
| SA2       | 900 x 615               | 970 × 795               | 70               | 90                     |
| SA3       | 900 x 615               | 970 × 795               | 70               | 90                     |
| SA4       | 1000 x 615              | 1070 x 795              | 70               | 90                     |
| SA5       | 695 x 615               | 765 x 795               | 70               | 90                     |
| SA6       | 1000 × 390              | 1070 × 500              | 70               | 55                     |
| SA7       | 700 × 390               | 770 × 500               | 70               | 55                     |
| SA8       | 1000 x 620              | 1070 × 800              | 70               | 90                     |
| SA9       | 900 x 615               | 970 × 795               | 70               | 90                     |
| SA10      | 1055 x 620              | 1125 × 800              | 70               | 90                     |
| SAII      | 745 x 615               | 815 x 795               | 70               | 90                     |
| SA12      | 900 x 385               | 970 × 505               | 70               | 60                     |
| SA101     | 900 x 995               | 1000 x 1095             | 50               | 50                     |