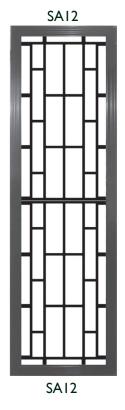

### CONTEMPORARY & TRADITIONAL CAST PANEL DESIGNS

| Item Name | Size Exc. Lugs<br>(HxW) | Size Inc. Lugs<br>(HxW) | Vertical Lug (H) | Horizontal Lugs<br>(W) |
|-----------|-------------------------|-------------------------|------------------|------------------------|
| SAI       | 900 x 615               | 970 × 795               | 70               | 90                     |
| SA2       | 900 x 615               | 970 × 795               | 70               | 90                     |
| SA3       | 900 x 615               | 970 × 795               | 70               | 90                     |
| SA4       | 1000 x 615              | 1070 x 795              | 70               | 90                     |
| SA5       | 695 x 615               | 765 x 795               | 70               | 90                     |
| SA6       | 1000 × 390              | 1070 × 500              | 70               | 55                     |
| SA7       | 700 × 390               | 770 × 500               | 70               | 55                     |
| SA8       | 1000 x 620              | 1070 × 800              | 70               | 90                     |
| SA9       | 900 x 615               | 970 × 795               | 70               | 90                     |
| SA10      | 1055 x 620              | 1125 × 800              | 70               | 90                     |
| SAII      | 745 x 615               | 815 x 795               | 70               | 90                     |
| SA12      | 900 x 385               | 970 × 505               | 70               | 60                     |
| SA101     | 900 x 995               | 1000 x 1095             | 50               | 50                     |