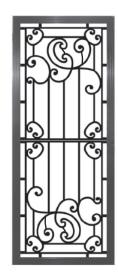

n Cast Panels are suitable for a wide range of residential door and window applications including:

- ▶ Hinged Doors
- Sliding Doors
- ▶ Window Screens



# **Cast Panel Combination Options**

#### FOR HINGED DOORS













### FOR HINGED DOORS (CONT'D)







#### FOR SIDE LIGHTS







## Choice of Stylish Colours

With Federation Cast Panels, matching the colour to your existing door and window frame is not a problem. A full range of powder coated colours are readily available from your Federation Dealer.

- ▶ All Federation Cast Panels are pre-finished and come with a 2 year powder coat warranty.
- ▶ Have something specific in mind? A full range of powder coated custom colours can be ordered as requested.
- ▶ Please note that stocked colour ranges vary between Branches.















### CONTEMPORARY & TRADITIONAL CAST PANEL DESIGNS

| Item Name | Size Exc. Lugs<br>(HxW) | Size Inc. Lugs<br>(HxW) | Vertical Lug (H) | Horizontal Lugs<br>(W) |
|-----------|-------------------------|-------------------------|------------------|------------------------|
| SAI       | 900 x 615               | 970 × 795               | 70               | 90                     |
| SA2       | 900 x 615               | 970 × 795               | 70               | 90                     |
| SA3       | 900 x 615               | 970 × 795               | 70               | 90                     |
| SA4       | 1000 x 615              | 1070 x 795              | 70               | 90                     |
| SA5       | 695 x 615               | 765 x 795               | 70               |