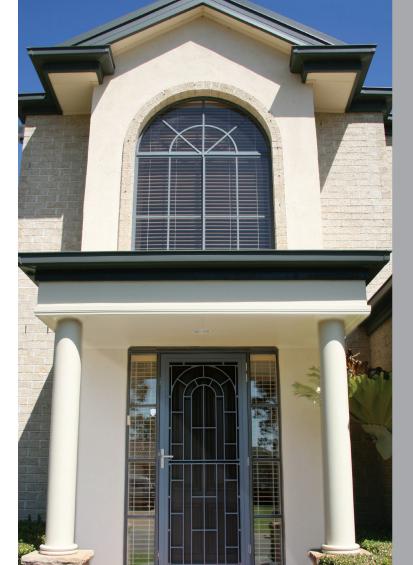

## Federation Design

Designed to suit all of Alspec's door and window screen frames, the new Federation Aluminium Cast Panels offer a wide range of styles, patterns and colours.

Federation Cast Panels feature unique designs with Australian Design Registrations. The Federation Cast Panel range offers a selection of traditional and contemporary designs in an extensive range of colour finishes. Manufactured from the highest quality of recyclable aluminium, Federation Cast Panels are a stylish and durable means to finish off your window and door screens.

#### **Custom Built**

All screen doors using Federation Cast Panels are custom built, made to measure to suit your exact requirements. Federation Cast Panels are suitable for a wide range of residential door and window applications including:

- ▶ Hinged Doors
- Sliding Doors
- ▶ Window Screens