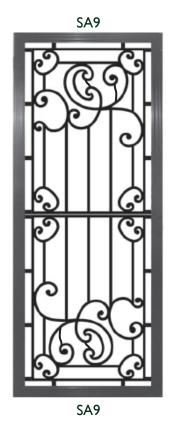

### CONTEMPORARY & TRADITIONAL CAST PANEL DESIGNS

| Item Name | Size Exc. Lugs<br>(HxW) | Size Inc. Lugs<br>(HxW) | Vertical Lug (H) | Horizontal Lugs<br>(W) |
|-----------|-------------------------|-------------------------|------------------|------------------------|
| SAI       | 900 x 615               | 970 × 795               | 70               | 90                     |
| SA2       | 900 x 615               | 970 × 795               | 70               | 90                     |
| SA3       | 900 x 615               | 970 × 795               | 70               | 90                     |
| SA4       | 1000 x 615              | 1070 x 795              | 70               | 90                     |
| SA5       | 695 x 615               | 765 x 795               | 70               | 90                     |
| SA6       | 1000 × 390              | 1070 × 500              | 70               | 55                     |
| SA7       | 700 × 390               | 770 × 500               | 70               | 55                     |
| SA8       | 1000 x 620              | 1070 × 800              | 70               | 90                     |
| SA9       | 900 x 615               | 970 × 795               | 70               | 90                     |
| SA10      | 1055 x 620              | 1125 × 800              | 70               | 90                     |
| SAII      | 745 x 615               | 815 x 795               | 70               | 90                     |
| SA12      | 900 x 385               | 970 × 505               | 70               | 60                     |
| SA101     | 900 x 995               | 1000 x 1095             | 50               | 50                     |