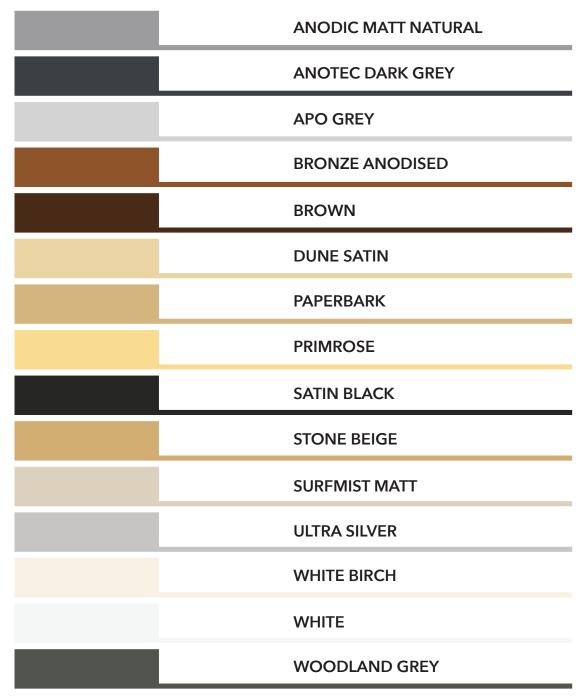

## Choice of Stylish Colours

With Federation Cast Panels, matching the colour to your existing door and window frame is not a problem. A full range of powder coated colours are readily available from your Federation Dealer.

- ▶ All Federation Cast Panels are pre-finished and come with a 2 year powder coat warranty.
- ▶ Have something specific in mind? A full range of powder coated custom colours can be ordered as requested.
- ▶ Please note that stocked colour ranges vary between Branches.