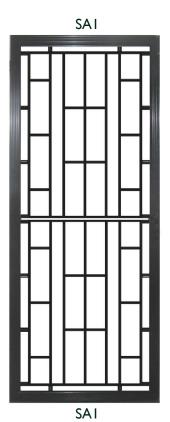

### CONTEMPORARY & TRADITIONAL CAST PANEL DESIGNS

| Item Name | Size Exc. Lugs<br>(HxW) | Size Inc. Lugs<br>(HxW) | Vertical Lug (H) | Horizontal Lugs<br>(W) |
|-----------|-------------------------|-------------------------|------------------|------------------------|
| SAI       | 900 x 615               | 970 × 795               | 70               | 90                     |
| SA2       | 900 x 615               | 970 × 795               | 70               | 90                     |
| SA3       | 900 x 615               | 970 × 795               | 70               | 90                     |
| SA4       | 1000 x 615              | 1070 x 795              | 70               | 90                     |
| SA5       | 695 x 615               | 765 x 795               | 70               | 90                     |
| SA6       | 1000 × 390              | 1070 × 500              | 70               | 55                     |
| SA7       | 700 × 390               | 770 × 500               | 70               | 55                     |
| SA8       | 1000 x 620              | 1070 × 800              | 70               | 90                     |
| SA9       | 900 x 615               | 970 × 795               | 70               | 90                     |
| SA10      | 1055 x 620              | 1125 × 800              | 70               | 90                     |
| SAII      | 745 x 615               | 815 x 795               | 70               | 90                     |
| SA12      | 900 x 385               | 970 × 505               | 70               | 60                     |
| SA101     | 900 x 995               | 1000 x 1095             | 50               | 50                     |