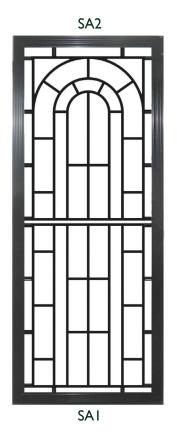

### CONTEMPORARY & TRADITIONAL CAST PANEL DESIGNS

| Item Name | Size Exc. Lugs<br>(HxW) | Size Inc. Lugs<br>(HxW) | Vertical Lug (H) | Horizontal Lugs<br>(W) |
|-----------|-------------------------|-------------------------|------------------|------------------------|
| SAI       | 900 x 615               | 970 × 795               | 70               | 90                     |
| SA2       | 900 x 615               | 970 × 795               | 70               | 90                     |
| SA3       | 900 x 615               | 970 × 795               | 70               | 90                     |
| SA4       | 1000 x 615              | 1070 x 795              | 70               | 90                     |
| SA5       | 695 x 615               | 765 x 795               | 70               | 90                     |
| SA6       | 1000 × 390              | 1070 × 500              | 70               | 55                     |
| SA7       | 700 × 390               | 770 × 500               | 70               | 55                     |
| SA8       | 1000 x 620              | 1070 × 800              | 70               | 90                     |
| SA9       | 900 x 615               | 970 × 795               | 70               | 90                     |
| SA10      | 1055 x 620              | 1125 × 800              | 70               | 90                     |
| SAII      | 745 x 615               | 815 x 795               | 70               | 90                     |
| SA12      | 900 x 385               | 970 × 505               | 70               | 60                     |
| SA101     | 900 x 995               | 1000 x 1095             | 50               | 50                     |

<sup>\*</sup> Panel sizes are to be used as a guide only. All sizes are in millimetres and include a tolerance of 5mm.

| Your Local | Federation | Cast Pane | al Sunnliar |
|------------|------------|-----------|-------------|