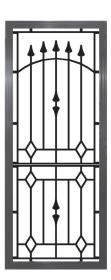

Cast Panels are suitable for a wide range of residential door and window applications including:

- ▶ Hinged Doors
- Sliding Doors
- ▶ Window Screens



# **Cast Panel Combination Options**

#### FOR HINGED DOORS













### FOR HINGED DOORS (CONT'D)







#### FOR SIDE LIGHTS







## Choice of Stylish Colours

With Federation Cast Panels, matching the colour to your existing door and window frame is not a problem. A full range of powder coated colours are readily available from your Federation Dealer.

- ▶ All Federation Cast Panels are pre-finished and come with a 2 year powder coat warranty.
- ▶ Have something specific in mind? A full range of powder coated custom colours can be ordered as requested.
- ▶ Please note that stocked colour ranges vary between Branches.















### CONTEMPORARY & TRADITIONAL CAST PANEL DESIGNS

| Item Name | Size Exc. Lugs<br>(HxW) | Size Inc. Lugs<br>(HxW) | Vertical Lug (H) | Horizontal Lugs<br>(W) |
|-----------|-------------------------|-------------------------|------------------|------------------------|
| SAI       | 900 x 615               | 970 × 795               | 70               | 90                     |
| SA2       | 900 x 615               | 970 × 795               | 70               | 90                     |
| SA3       | 900 x 615               | 970 × 795               | 70               | 90                     |
| SA4       | 1000 x 615              | 1070 x 795              | 70               | 90                     |
| SA5       | 695 x 615               | 765 x 795               | 70               | 90