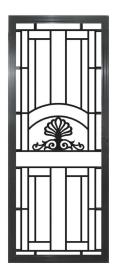

ion Cast Panels are suitable for a wide range of residential door and window applications including:

- ▶ Hinged Doors
- Sliding Doors
- ▶ Window Screens



# **Cast Panel Combination Options**

#### FOR HINGED DOORS













### FOR HINGED DOORS (CONT'D)







#### FOR SIDE LIGHTS







## Choice of Stylish Colours

With Federation Cast Panels, matching the colour to your existing door and window frame is not a problem. A full range of powder coated colours are readily available from your Federation Dealer.

- ▶ All Federation Cast Panels are pre-finished and come with a 2 year powder coat warranty.
- ▶ Have something specific in mind? A full range of powder coated custom colours can be ordered as requested.
- ▶ Please note that stocked colour ranges vary between Branches.















### CONTEMPORARY & TRADITIONAL CAST PANEL DESIGNS

| Item Name | Size Exc. Lugs<br>(HxW) | Size Inc. Lugs<br>(HxW) | Vertical Lug (H) | Horizontal Lugs<br>(W) |
|-----------|-------------------------|-------------------------|------------------|------------------------|
| SAI       | 900 x 615               | 970 × 795               | 70               | 90                     |
| SA2       | 900 x 615               | 970 × 795               | 70               | 90                     |
| SA3       | 900 x 615               | 970 × 795               | 70               | 90                     |
| SA4       | 1000 x 615              | 1070 x 795              | 70               | 90                     |
| SA5       | 695 x 615               | 765 x 795               | 70