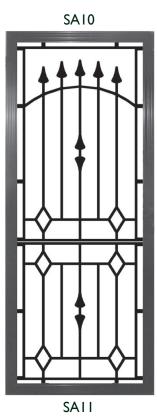

### CONTEMPORARY & TRADITIONAL CAST PANEL DESIGNS

| Item Name | Size Exc. Lugs<br>(HxW) | Size Inc. Lugs<br>(HxW) | Vertical Lug (H) | Horizontal Lugs<br>(W) |
|-----------|-------------------------|-------------------------|------------------|------------------------|
| SAI       | 900 x 615               | 970 × 795               | 70               | 90                     |
| SA2       | 900 x 615               | 970 × 795               | 70               | 90                     |
| SA3       | 900 x 615               | 970 × 795               | 70               | 90                     |
| SA4       | 1000 x 615              | 1070 x 795              | 70               | 90                     |
| SA5       | 695 x 615               | 765 x 795               | 70               | 90                     |
| SA6       | 1000 × 390              | 1070 × 500              | 70               | 55                     |
| SA7       | 700 × 390               | 770 × 500               | 70               | 55                     |
| SA8       | 1000 x 620              | 1070 × 800              | 70               | 90                     |
| SA9       | 900 x 615               | 970 × 795               | 70               | 90                     |
| SA10      | 1055 x 620              | 1125 × 800              | 70               | 90                     |
| SAII      | 745 x 615               | 815 x 795               | 70               | 90                     |
| SA12      | 900 x 385               | 970 × 505               | 70               | 60                     |
| SA101     | 900 x 995               | 1000 x 1095             | 50               | 50                     |