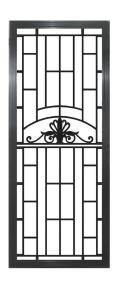

ation Cast Panels are suitable for a wide range of residential door and window applications including:

- ▶ Hinged Doors
- Sliding Doors
- ▶ Window Screens



# **Cast Panel Combination Options**

#### FOR HINGED DOORS













### FOR HINGED DOORS (CONT'D)







#### FOR SIDE LIGHTS







## Choice of Stylish Colours

With Federation Cast Panels, matching the colour to your existing door and window frame is not a problem. A full range of powder coated colours are readily available from your Federation Dealer.

- ▶ All Federation Cast Panels are pre-finished and come with a 2 year powder coat warranty.
- ▶ Have something specific in mind? A full range of powder coated custom colours can be ordered as requested.
- ▶ Please note that stocked colour ranges vary between Branches.















### CONTEMPORARY & TRADITIONAL CAST PANEL DESIGNS

| Item Name | Size Exc. Lugs<br>(HxW) | Size Inc. Lugs<br>(HxW) | Vertical Lug (H) | Horizontal Lugs<br>(W) |
|-----------|-------------------------|-------------------------|------------------|------------------------|
| SAI       | 900 x 615               | 970 × 795               | 70               | 90                     |
| SA2       | 900 x 615               | 970 × 795               | 70               | 90                     |
| SA3       | 900 x 615               | 970 × 795               | 70               | 90                     |
| SA4       | 1000 x 615              | 1070 x 795              | 70               | 90                     |
| SA5       | 695 x 615               | 765 x 795               | 70