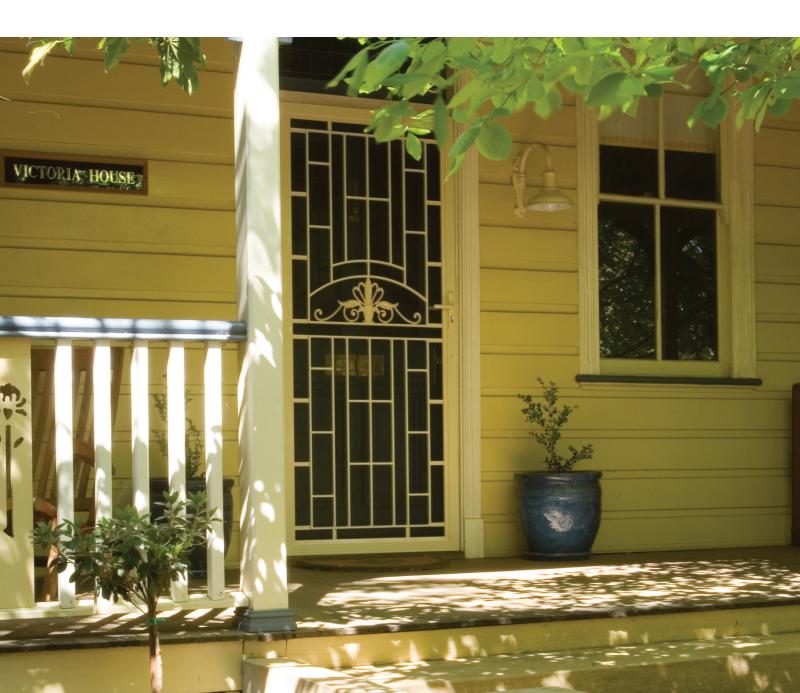

#### **Custom Built**

All screen doors using Federation Cast Panels are custom built, made to measure to suit your exact requirements. Federation Cast Panels are suitable for a wide range of residential door and window applications including:

- ▶ Hinged Doors
- Sliding Doors
- ▶ Window Screens

#### FOR HINGED DOORS

### FOR HINGED DOORS (CONT'D)