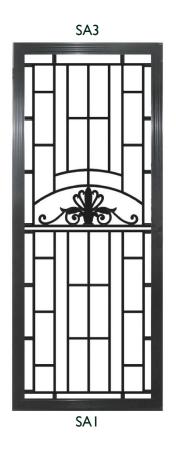

### CONTEMPORARY & TRADITIONAL CAST PANEL DESIGNS

| Item Name | Size Exc. Lugs<br>(HxW) | Size Inc. Lugs<br>(HxW) | Vertical Lug (H) | Horizontal Lugs<br>(W) |
|-----------|-------------------------|-------------------------|------------------|------------------------|
| SAI       | 900 x 615               | 970 × 795               | 70               | 90                     |
| SA2       | 900 x 615               | 970 × 795               | 70               | 90                     |
| SA3       | 900 x 615               | 970 × 795               | 70               | 90                     |
| SA4       | 1000 x 615              | 1070 x 795              | 70               | 90                     |
| SA5       | 695 x 615               | 765 x 795               | 70               | 90                     |
| SA6       | 1000 × 390              | 1070 × 500              | 70               | 55                     |
| SA7       | 700 × 390               | 770 × 500               | 70               | 55                     |
| SA8       | 1000 x 620              | 1070 × 800              | 70               | 90                     |
| SA9       | 900 x 615               | 970 × 795               | 70               | 90                     |
| SA10      | 1055 x 620              | 1125 × 800              | 70               | 90                     |
| SAII      | 745 x 615               | 815 x 795               | 70               | 90                     |
| SA12      | 900 x 385               | 970 × 505               | 70               | 60                     |
| SA101     | 900 x 995               | 1000 x 1095             | 50               | 50                     |

<sup>\*</sup> Panel sizes are to be used as a guide only. All sizes are in millimetres and include a tolerance of 5mm.

| Your Local | Federation | Cast Pane | al Sunnliar |
|------------|------------|-----------|-------------|