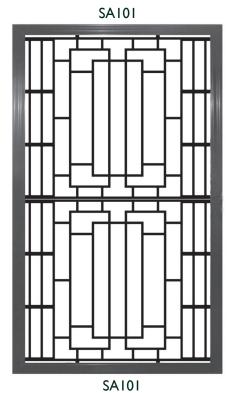

### CONTEMPORARY & TRADITIONAL CAST PANEL DESIGNS

| Item Name | Size Exc. Lugs<br>(HxW) | Size Inc. Lugs<br>(HxW) | Vertical Lug (H) | Horizontal Lugs<br>(W) |
|-----------|-------------------------|-------------------------|------------------|------------------------|
| SAI       | 900 x 615               | 970 × 795               | 70               | 90                     |
| SA2       | 900 x 615               | 970 × 795               | 70               | 90                     |
| SA3       | 900 x 615               | 970 × 795               | 70               | 90                     |
| SA4       | 1000 x 615              | 1070 x 795              | 70               | 90                     |
| SA5       | 695 x 615               | 765 x 795               | 70               | 90                     |
| SA6       | 1000 × 390              | 1070 × 500              | 70               | 55                     |
| SA7       | 700 × 390               | 770 × 500               | 70               | 55                     |
| SA8       | 1000 x 620              | 1070 × 800              | 70               | 90                     |
| SA9       | 900 x 615               | 970 × 795               | 70               | 90                     |
| SA10      | 1055 x 620              | 1125 × 800              | 70               | 90                     |
| SAII      | 745 x 615               | 815 x 795               | 70               | 90                     |
| SA12      | 900 x 385               | 970 × 505               | 70               | 60                     |
| SA101     | 900 x 995               | 1000 x 1095             | 50               | 50                     |