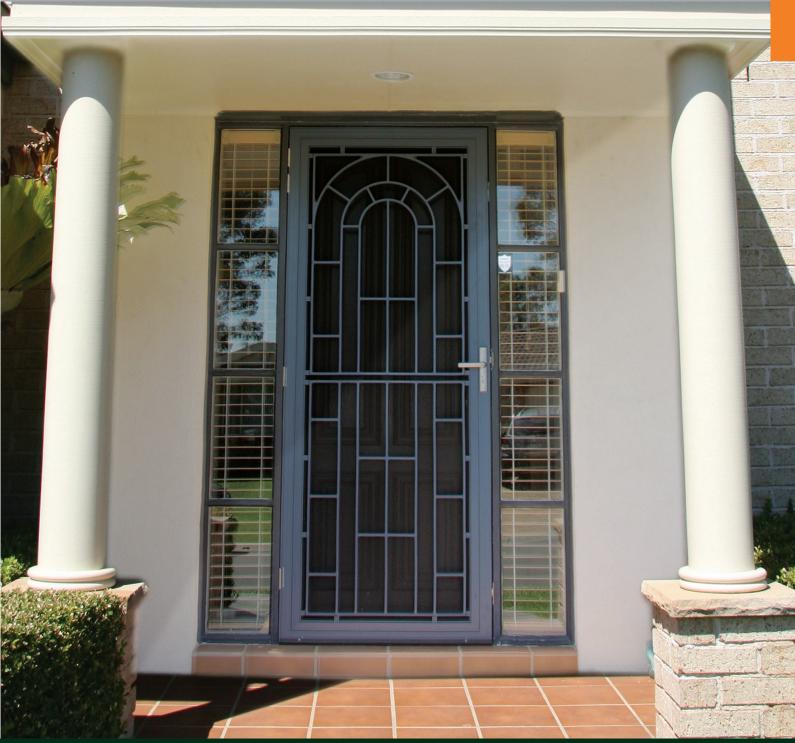

#### **Custom Built**

All screen doors using Federation Cast Panels are custom built, made to measure to suit your exact requirements. Federation Cast Panels are suitable for a wide range of residential door and window applications including:

- ▶ Hinged Doors
- Sliding Doors
- ▶ Window Screens

#### FOR HINGED DOORS

### FOR HINGED DOORS (CONT'D)

#### FOR SIDE LIGHTS